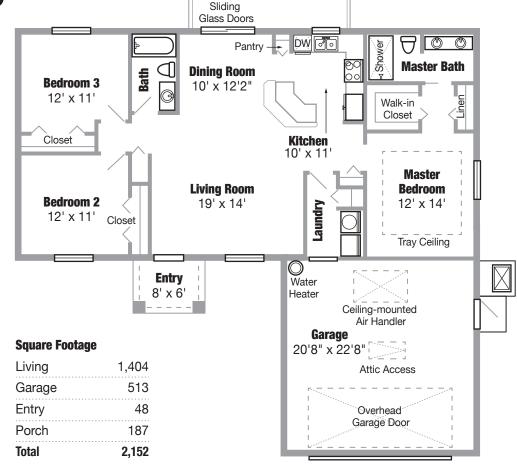

## FLOOR PLAN: The Blaike

- A split layout with the master suite (nicely detailed with a tray ceiling) on one side of the house and secondary bedrooms on the other for ultimate privacy
- An expansive floor plan with an open living room, dining room, and kitchen
- Storage galore with no less than 8 closet/pantry areas
- A welcoming and inviting covered entry at the front of the house
- A large, covered porch providing a relaxed space for entertaining, cooking on an outdoor grill, or just enjoying the gorgeous Florida weather

**Covered** 

**porch** 18'8 x 10'