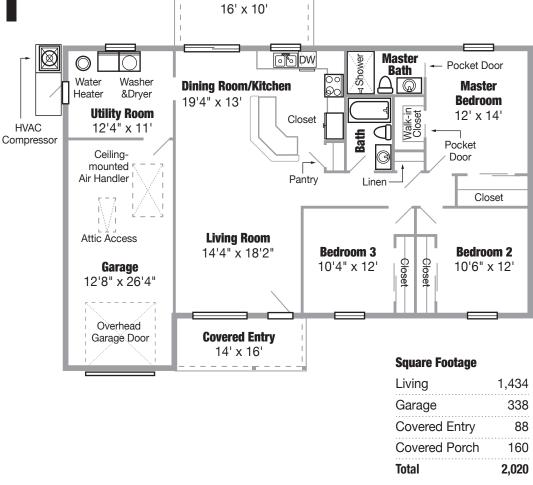

## **FEATURES**

The Cory I boasts over 1,400 square feet of luxurious living space. As with our other models it's crafted with our customary top-quality workmanship and finished with some of the finest materials available in today's marketplace. This model features:

- An oversized single-car garage that allows for additional workspace
- A spacious utility and laundry room with plenty of room to work
- An expansive floor plan with an open living room, dining room, and kitchen
- A welcoming and inviting covered entry at the front of the house
- A large, comfortable covered porch providing a relaxed space for entertaining, cooking on an outdoor grill, or just enjoying the gorgeous Florida weather

**Covered Porch** 