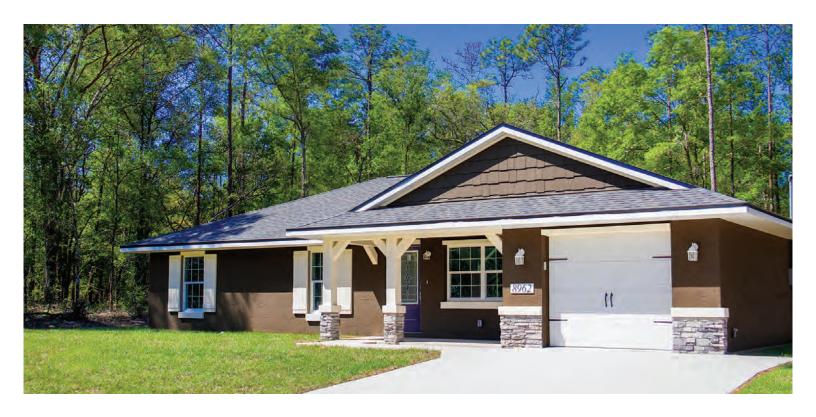

## **FEATURES**

The Cory I boasts over 1,400 square feet of luxurious living space. As with our other models it's crafted with our customary top-quality workmanship and finished with some of the finest materials available in today's marketplace. This model features:

- An oversized single-car garage that allows for additional workspace
- A spacious utility and laundry room with plenty of room to work
- An expansive floor plan with an open living room, dining room, and kitchen
- A welcoming and inviting covered entry at the front of the house
- A large, comfortable covered porch providing a relaxed space for entertaining, cooking on an outdoor grill, or just enjoying the gorgeous Florida weather