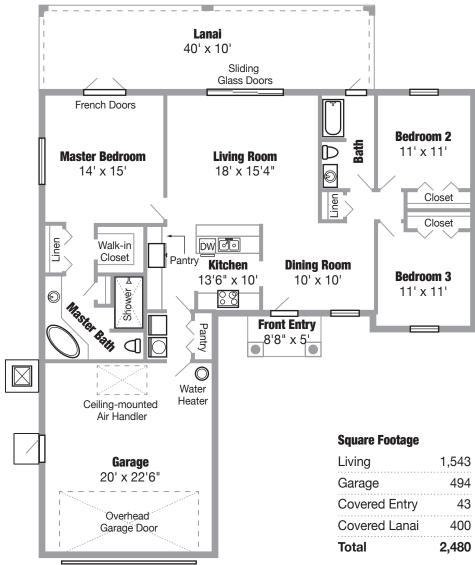

## FLOOR PLAN: **David**

## **FEATURES**

The David is well-appointed with almost 1,600 square feet of living space. As with our other models it's crafted with our customary top-quality workmanship and finished with some of the finest materials available in today's marketplace. This model features:

- A split layout with the master suite on one side of the house and secondary bedrooms on the other for ultimate privacy
- The master suite features French doors out to the lanai as well as a spacious walk-in closet and a luxurious garden tub in the master bath
- An expansive floor plan with an open living room, dining room, and kitchen
- A sophisticated covered entry at the front of the house
- A massive covered lanai provides a relaxed space for entertaining, cooking on an outdoor grill, or just enjoying the gorgeous Florida weather