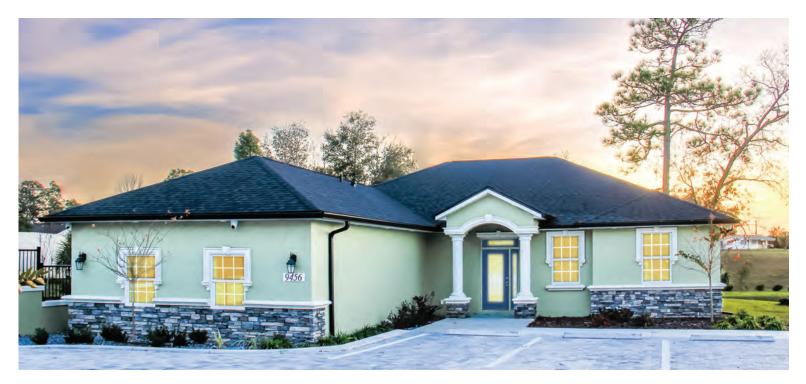

## **FEATURES**

The David is well-appointed with almost 1,600 square feet of living space. As with our other models it's crafted with our customary top-quality workmanship and finished with some of the finest materials available in today's marketplace. This model features:

- A split layout with the master suite on one side of the house and secondary bedrooms on the other for ultimate privacy
- The master suite features French doors out to the lanai as well as a spacious walk-in closet and a luxurious garden tub in the master bath
- An expansive floor plan with an open living room, dining room, and kitchen
- A sophisticated covered entry at the front of the house
- A massive covered lanai provides a relaxed space for entertaining, cooking on an outdoor grill, or just enjoying the gorgeous Florida weather